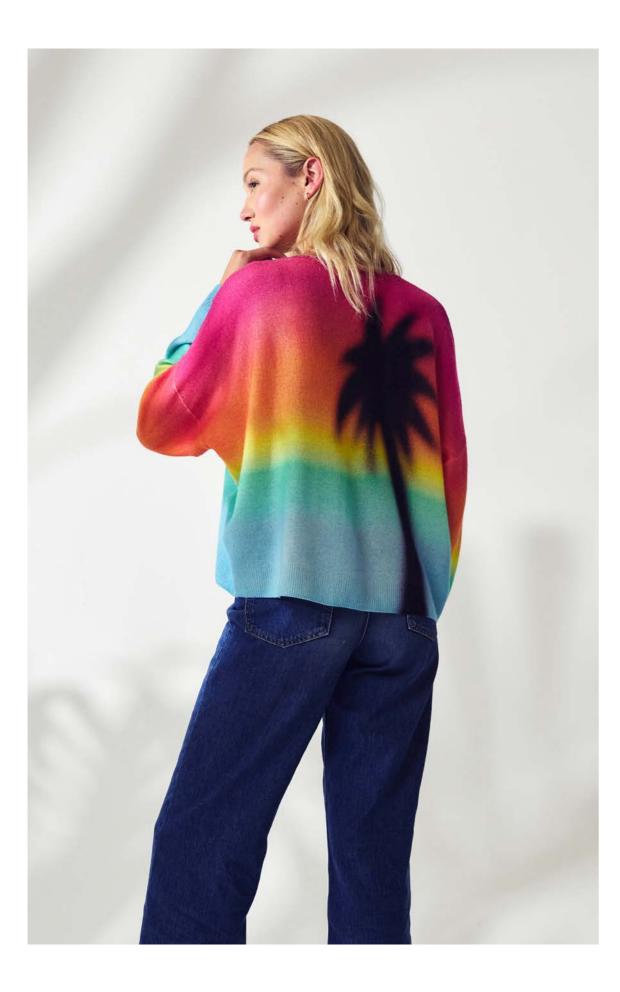

## Autumn Winter 2025

"Drawing inspiration from the mesmerising hues of summer sunsets and the refreshing shades of crystal blue oceans, the Autumn Winter collection showcases a vibrant colour palette that beautifully compliments Brodie's cashmere designs.

Luxurious cashmere fibres add an irresistible softness and touch to your skin. Take it with you wherever this summer finds you, making a piece of Brodie a perfect travel companion."

Anne-Marie Holdsworth *Founder* 