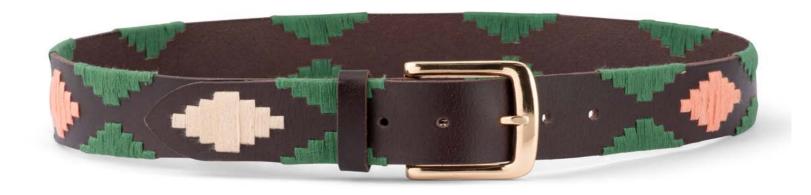

MIRANDA leather and stud belt 100% full grain leather Mocha with gold toned stud detail Cotton branded dust bag

HUDSON leather belt 100% full grain leather Embroidered detail Cotton branded dust bag

NOLAN leather and stud belt 100% full grain leather Green with leather cut work Cotton branded dust bag