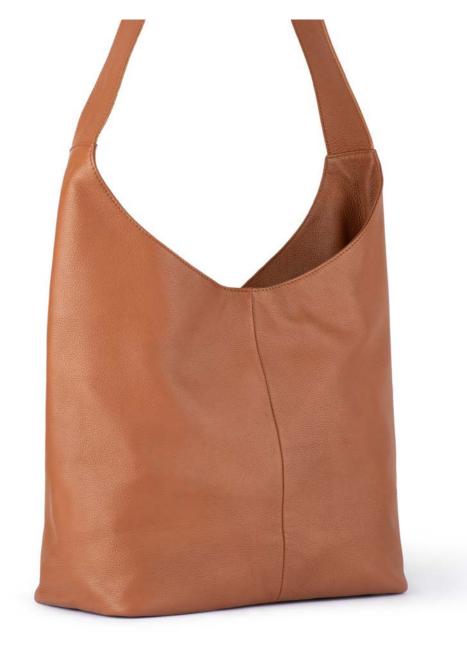

ATTICUS Tote- includes money purse 100% full grain New Zealand leather Tan & Black Cotton branded dust bag

ATTICUS Tote- ncludes money purse 100% full grain New Zealand leather Tan & Black Cotton branded dust bag

ATTICUS Tote- includes money purse 100% full grain New Zealand leather Tan & Black & Forest Cotton branded dust bag

ATTICUS Tote- ncludes money purse 100% full grain New Zealand leather Tan & Black & Forest Cotton branded dust bag

ATTICUS Tote- includes money purse 100% full grain New Zealand leather Tan & Black & Forest Cotton branded dust bag

ATTICUS Tote- ncludes money purse '100% full grain New Zealand leather Tan & Black & Forest Cotton branded dust bag