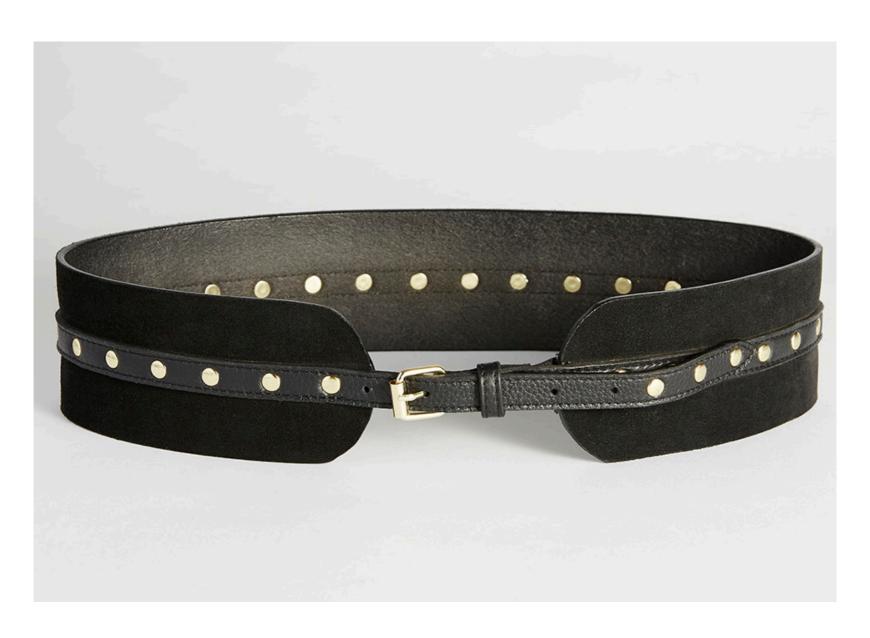

STERLING MOCHA leather belt 100% full grain leather Mocha with gold toned buckle and stud Cotton branded dust bag

STERLING TAN leather belt 100% full grain leather Tan with gold toned buckle and stud Cotton branded dust bag