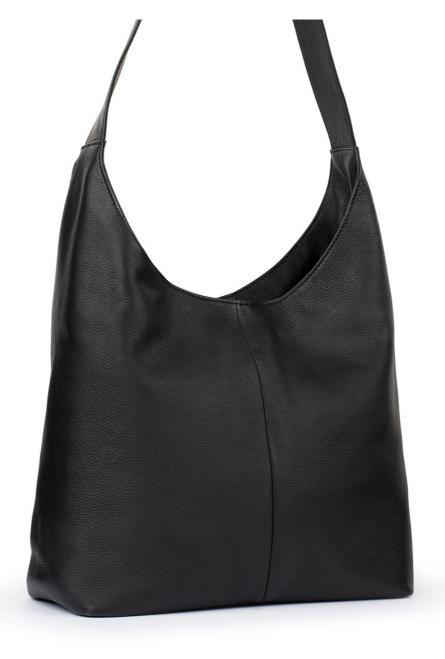

ATTICUS Tote- includes money purse 100% full grain New Zealand leather Tan & Black Cotton branded dust bag

ATTICUS Tote- ncludes money purse 100% full grain New Zealand leather Tan & Black Cotton branded dust bag

ATTICUS Tote- includes money purse 100% full grain New Zealand leather Tan & Black & Forest Cotton branded dust bag

ATTICUS Tote- ncludes money purse 100% full grain New Zealand leather Tan & Black & Forest Cotton branded dust bag

ATTICUS Tote- includes money purse 100% full grain New Zealand leather Tan & Black & Forest Cotton branded dust bag

ATTICUS Tote- ncludes money purse '100% full grain New Zealand leather Tan & Black & Forest Cotton branded dust bag