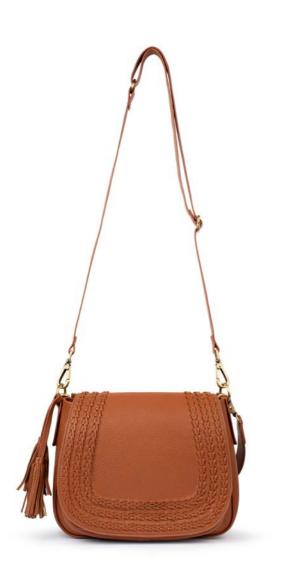

BAILEY Saddle bag 100% full grain New Zealand leather Tan & Black with Gold Toned harware Cotton branded dust bag

BAILEY Saddle bag-100% full grain New Zealand leather Tan & Black with Gold Toned harware Cotton branded dust bag