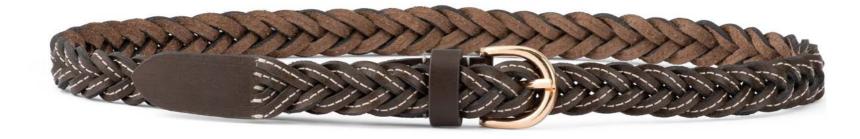

BOBBY leather belt 100% full grain leather Mocha with gold embroidery Cotton branded dust bag

SMITH suede leather and stud belt 100% full grain leather Black Suede, gold toned flat studs Cotton branded dust bag