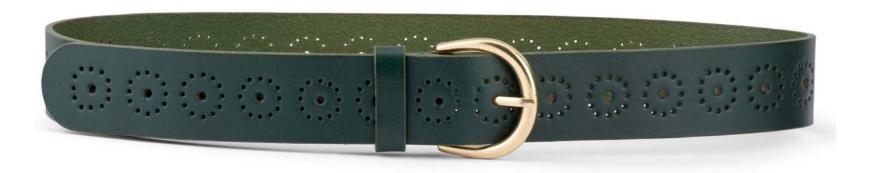

MIRANDA leather and stud belt 100% full grain leather Mocha with gold toned stud detail Cotton branded dust bag

HUDSON leather belt 100% full grain leather Embroidered detail Cotton branded dust bag

NOLAN leather and stud belt 100% full grain leather Green with leather cut work Cotton branded dust bag