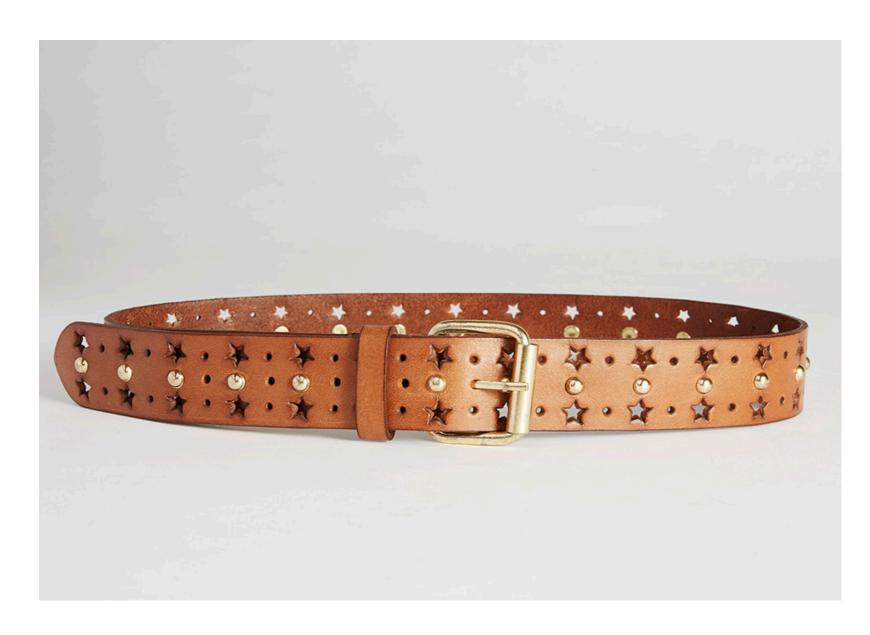

We at Caravan + Co hope you will love our new range and much as well do.

Nardia

MORRISON leather and stud belt (Please note Style is as Sample provided) 100% full grain leather Silver and antique gold toned flat studs Cotton branded dust bag