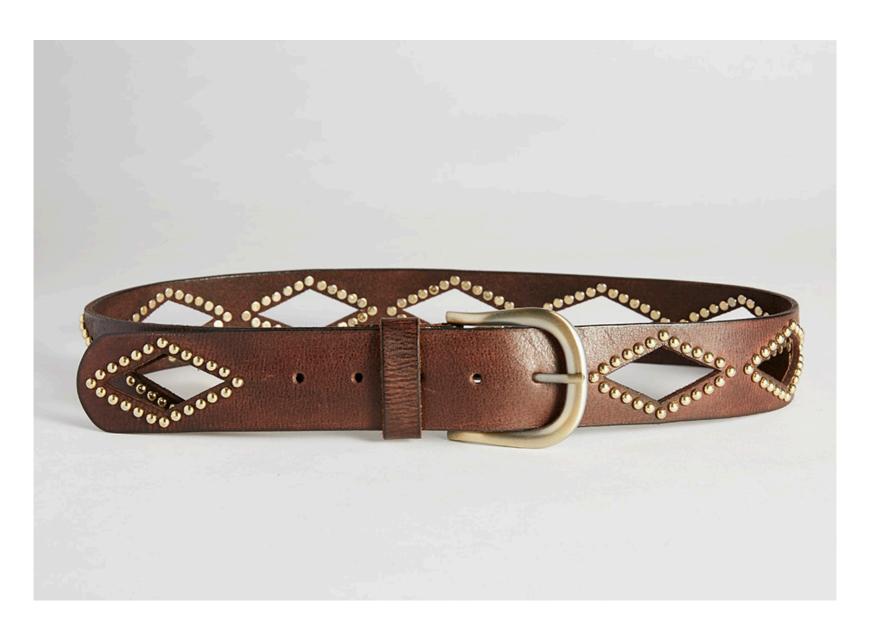

AARON leather belt 100% full grain leather Gold toned buckle and contrast stitch detail Cotton branded dust bag

ELI leather and suede belt 100% full grain leather Multi suede, gold toned buckle Cotton branded dust bag