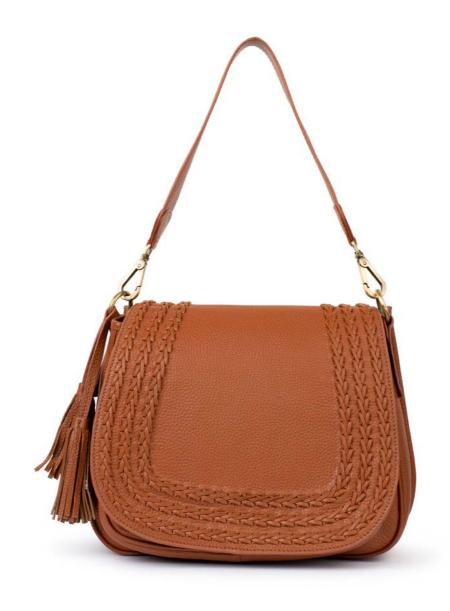

BAILEY Saddle bag 100% full grain New Zealand leather Tan & Black with Gold Toned harware Cotton branded dust bag

BAILEY Saddle bag-100% full grain New Zealand leather Tan & Black with Gold Toned harware Cotton branded dust bag

BAILEY Saddle bag 100% full grain New Zealand leather Tan & Black with Gold Toned harware Cotton branded dust bag

BAILEY Saddle bag- Stich detail same as the tan bag on previous page 100% full grain New Zealand leather Tan & Black with Gold Toned harware Cotton branded dust bag