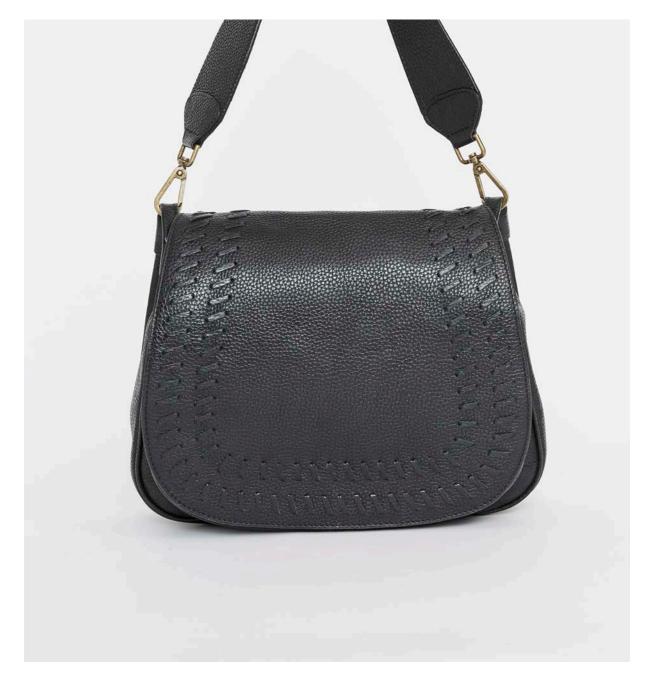

BAILEY Saddle bag 100% full grain New Zealand leather Tan & Black with Gold Toned harware Cotton branded dust bag

BAILEY Saddle bag-100% full grain New Zealand leather Tan & Black with Gold Toned harware Cotton branded dust bag

BAILEY Saddle bag 100% full grain New Zealand leather Tan & Black with Gold Toned harware Cotton branded dust bag

BAILEY Saddle bag- Stich detail same as the tan bag on previous page 100% full grain New Zealand leather Tan & Black with Gold Toned harware Cotton branded dust bag