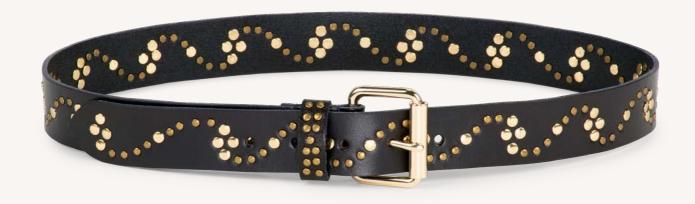

We at Caravan + Co hope you will love our new range and much as well do.

Nardia

MORRISON leather and stud belt (Please note Style is as Sample provided) 100% full grain leather Silver and antique gold toned flat studs Cotton branded dust bag