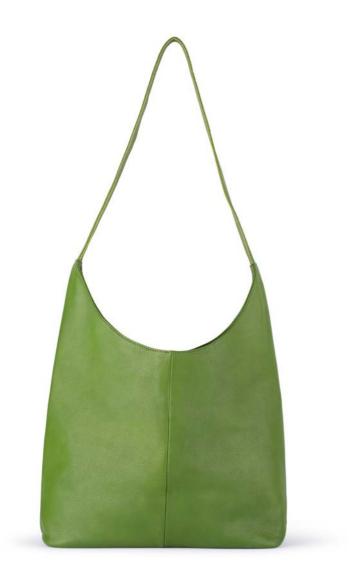

ATTICUS Tote- includes money purse 100% full grain New Zealand leather Tan & Black & Forest Cotton branded dust bag

ATTICUS Tote- ncludes money purse 100% full grain New Zealand leather Tan & Black & Forest Cotton branded dust bag

ATTICUS Tote- includes money purse 100% full grain New Zealand leather Tan & Black & Forest Cotton branded dust bag

ATTICUS Tote- ncludes money purse '100% full grain New Zealand leather Tan & Black & Forest Cotton branded dust bag