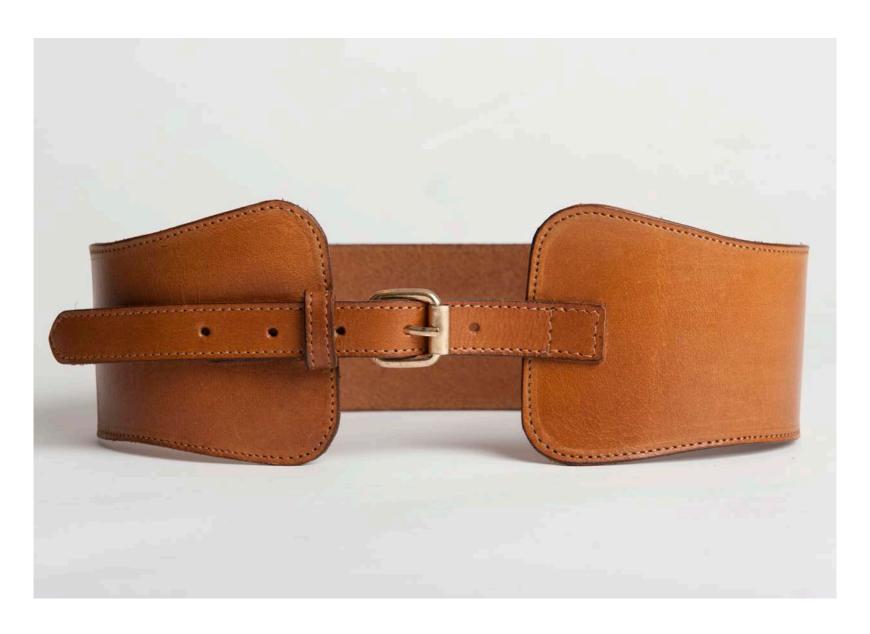

TALBOT leather and stud belt 100% full grain leather Navy with gold toned flat studs Cotton branded dust bag

OWEN leather belt 100% full grain leather Tan with gold toned buckle Cotton branded dust bag