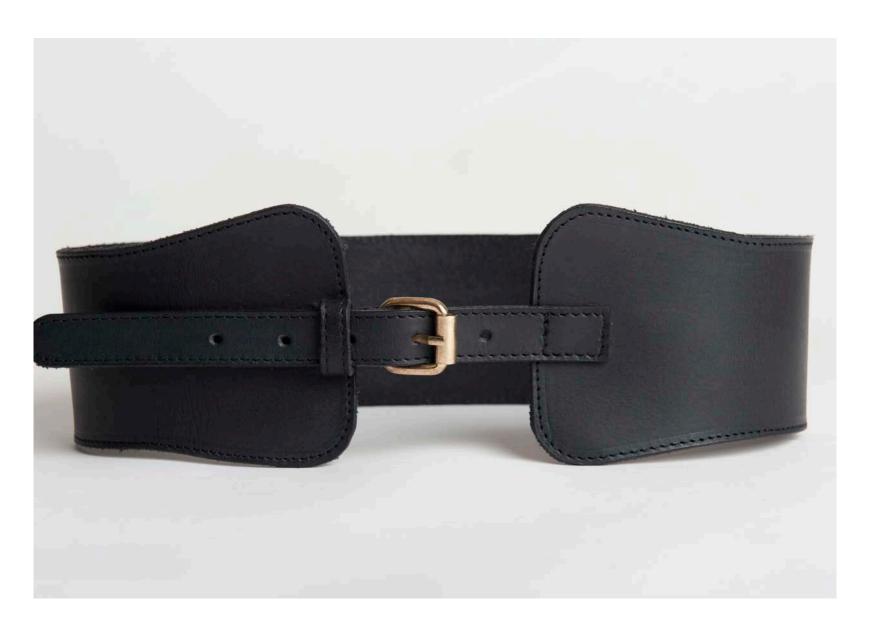

OWEN leather belt 100% full grain leather Black with silver toned buckle Cotton branded dust bag

LEVI leather belt 100% full grain leather Tan with seed bead detail Cotton branded dust bag

LUCUS leather belt 100% full grain leather Black with leather covered buckle Cotton branded dust bag