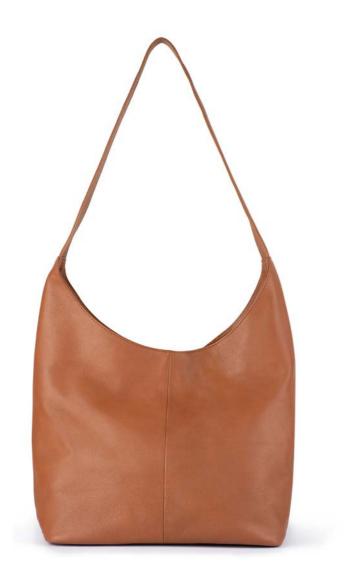

ATTICUS Tote- includes money purse 100% full grain New Zealand leather Tan & Black Cotton branded dust bag

ATTICUS Tote- ncludes money purse 100% full grain New Zealand leather Tan & Black Cotton branded dust bag

ATTICUS Tote- includes money purse 100% full grain New Zealand leather Tan & Black & Forest Cotton branded dust bag

ATTICUS Tote- ncludes money purse 100% full grain New Zealand leather Tan & Black & Forest Cotton branded dust bag

ATTICUS Tote- includes money purse 100% full grain New Zealand leather Tan & Black & Forest Cotton branded dust bag

ATTICUS Tote- ncludes money purse '100% full grain New Zealand leather Tan & Black & Forest Cotton branded dust bag