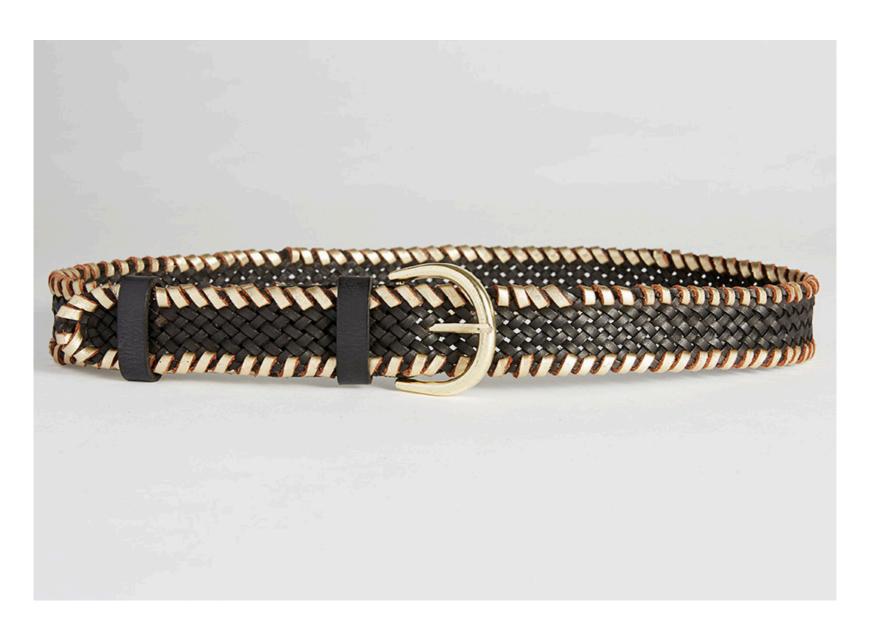

TALBOT leather and stud belt 100% full grain leather Navy with gold toned flat studs Cotton branded dust bag

OWEN leather belt 100% full grain leather Tan with gold toned buckle Cotton branded dust bag