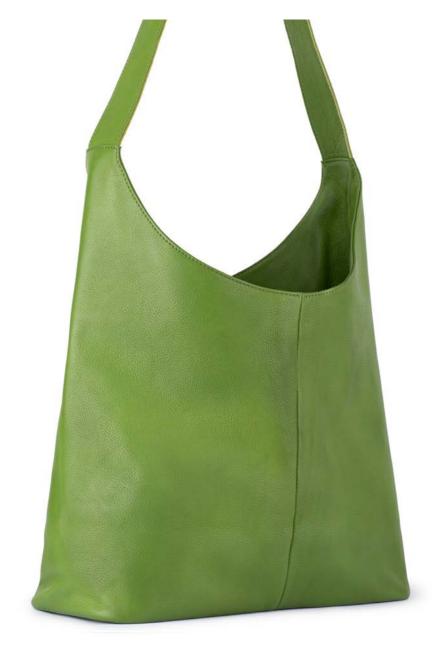

ATTICUS Tote- includes money purse 100% full grain New Zealand leather Tan & Black & Forest Cotton branded dust bag

ATTICUS Tote- ncludes money purse 100% full grain New Zealand leather Tan & Black & Forest Cotton branded dust bag

ATTICUS Tote- includes money purse 100% full grain New Zealand leather Tan & Black & Forest Cotton branded dust bag

ATTICUS Tote- ncludes money purse '100% full grain New Zealand leather Tan & Black & Forest Cotton branded dust bag