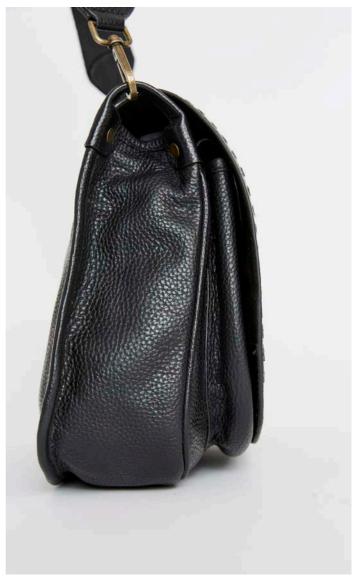

BAILEY Saddle bag 100% full grain New Zealand leather Tan & Black with Gold Toned harware Cotton branded dust bag

BAILEY Saddle bag-100% full grain New Zealand leather Tan & Black with Gold Toned harware Cotton branded dust bag

BAILEY Saddle bag 100% full grain New Zealand leather Tan & Black with Gold Toned harware Cotton branded dust bag

BAILEY Saddle bag- Stich detail same as the tan bag on previous page 100% full grain New Zealand leather Tan & Black with Gold Toned harware Cotton branded dust bag