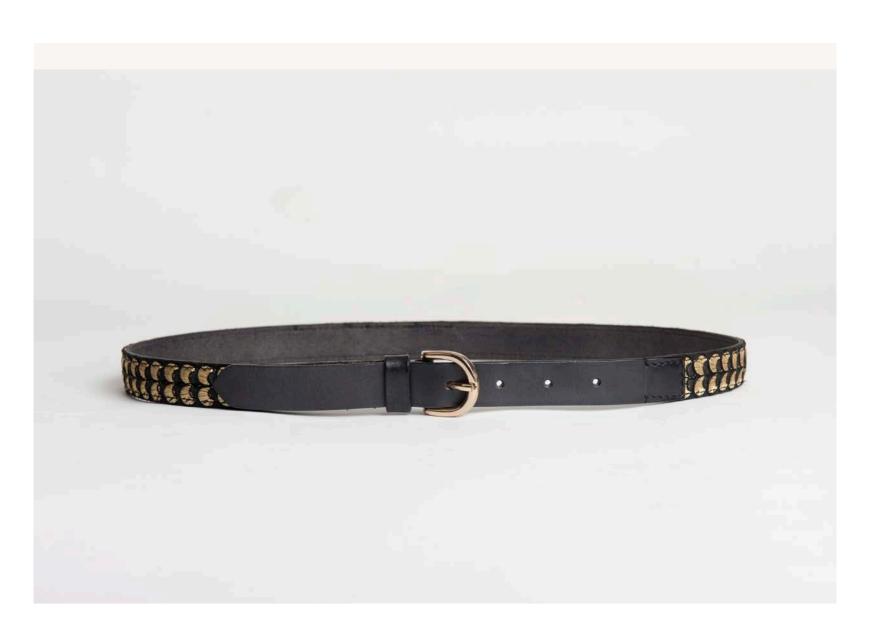

BOBBY leather belt 100% full grain leather Mocha with gold embroidery Cotton branded dust bag

SMITH suede leather and stud belt 100% full grain leather Black Suede, gold toned flat studs Cotton branded dust bag