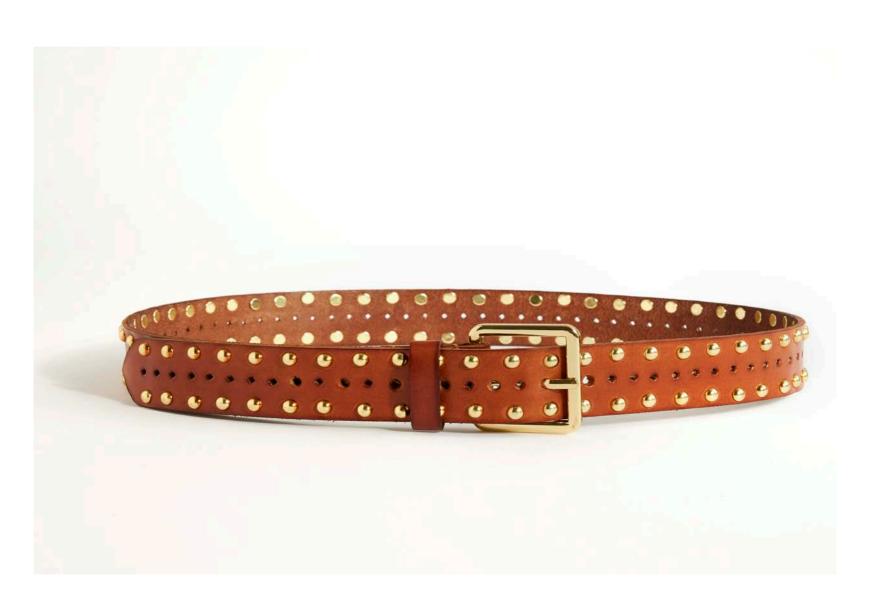

TALBOT leather and stud belt 100% full grain leather Navy with gold toned flat studs Cotton branded dust bag

OWEN leather belt 100% full grain leather Tan with gold toned buckle Cotton branded dust bag