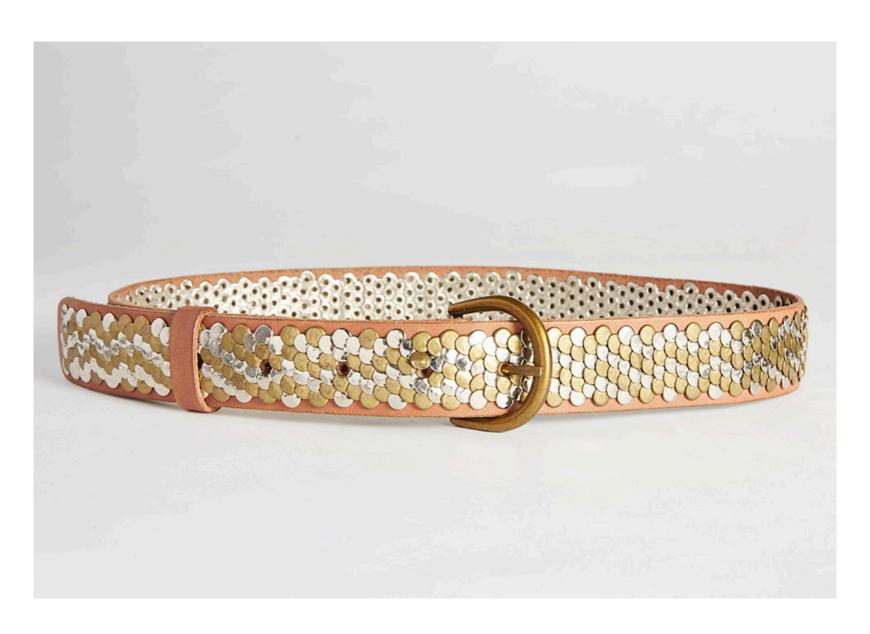

We at Caravan + Co hope you will love our new range and much as well do.

Nardia

MORRISON leather and stud belt (Please note Style is as Sample provided) 100% full grain leather Silver and antique gold toned flat studs Cotton branded dust bag