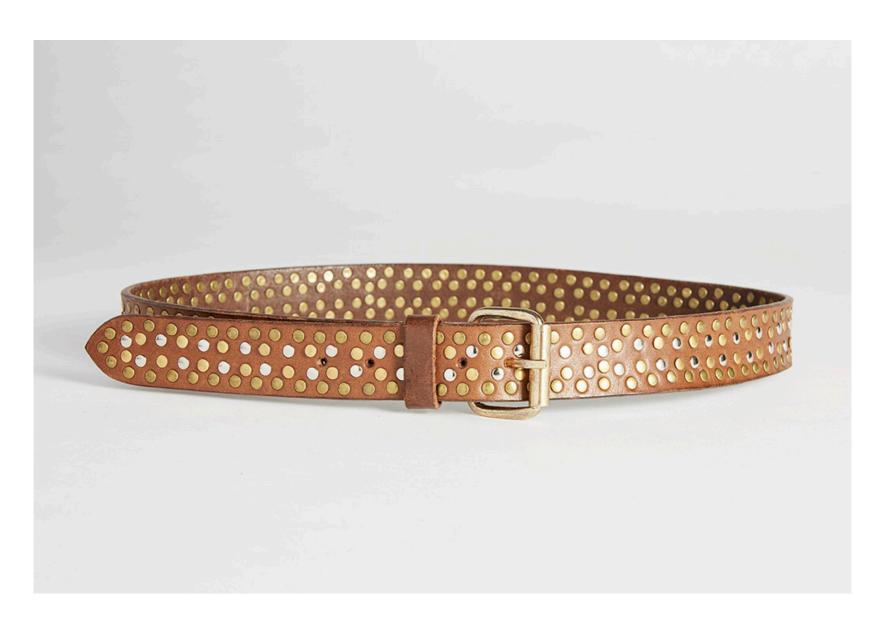

OLIVER leather and stud belt 100% full grain leather Mocha with gold toned stud flats Cotton branded dust bag

EDDY leather belt 100% full grain leather Metallic Pewter Finish Cotton branded dust bag

INDIANNA leather belt 100% full grain leather Black with gold edging and buckle Cotton branded dust bag