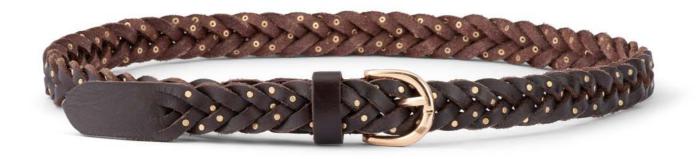

TOM leather belt 100% full grain leather Tan with gold toned buckle and Multi toned stud Cotton branded dust bag

PONY leather belt- Animal print 100% full grain leather Gold toned buckle and Stud Cotton branded dust bag