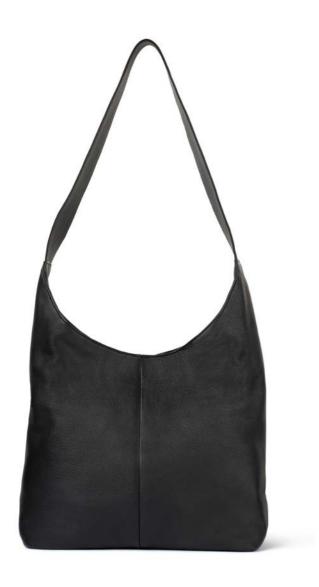

ATTICUS Tote- includes money purse 100% full grain New Zealand leather Tan & Black & Forest Cotton branded dust bag

ATTICUS Tote- ncludes money purse 100% full grain New Zealand leather Tan & Black & Forest Cotton branded dust bag

ATTICUS Tote- includes money purse 100% full grain New Zealand leather Tan & Black & Forest Cotton branded dust bag

ATTICUS Tote- ncludes money purse '100% full grain New Zealand leather Tan & Black & Forest Cotton branded dust bag