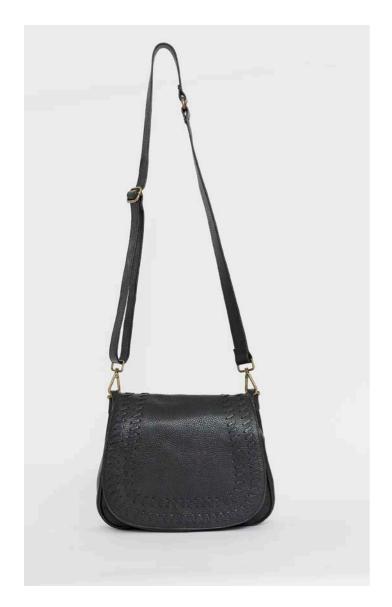

BAILEY Saddle bag 100% full grain New Zealand leather Tan & Black with Gold Toned harware Cotton branded dust bag

BAILEY Saddle bag-100% full grain New Zealand leather Tan & Black with Gold Toned harware Cotton branded dust bag

BAILEY Saddle bag 100% full grain New Zealand leather Tan & Black with Gold Toned harware Cotton branded dust bag

BAILEY Saddle bag- Stich detail same as the tan bag on previous page 100% full grain New Zealand leather Tan & Black with Gold Toned harware Cotton branded dust bag