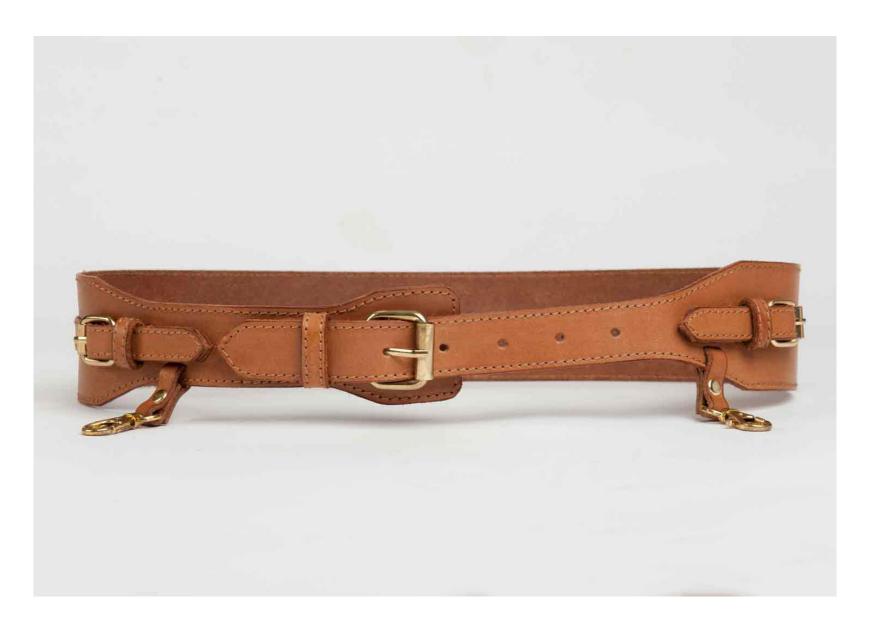

The HOLLSTAR range of belts and accessories explores the use of high-quality leather's combined with rustic textural features and metal details to create unique and exclusive accessories. The Hollstar symbol represents the compass - north, south, east and west. A global symbol of the traveller, a transient lifestyle drawing on global influence, the beauty of humanity and nature and the surprising juxtapositions to be found between the two.