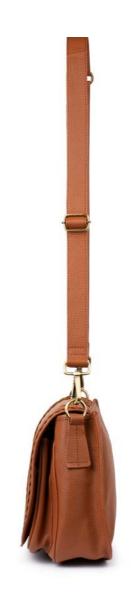

BAILEY Saddle bag 100% full grain New Zealand leather Tan & Black with Gold Toned harware Cotton branded dust bag

BAILEY Saddle bag-100% full grain New Zealand leather Tan & Black with Gold Toned harware Cotton branded dust bag

BAILEY Saddle bag 100% full grain New Zealand leather Tan & Black with Gold Toned harware Cotton branded dust bag

BAILEY Saddle bag- Stich detail same as the tan bag on previous page 100% full grain New Zealand leather Tan & Black with Gold Toned harware Cotton branded dust bag