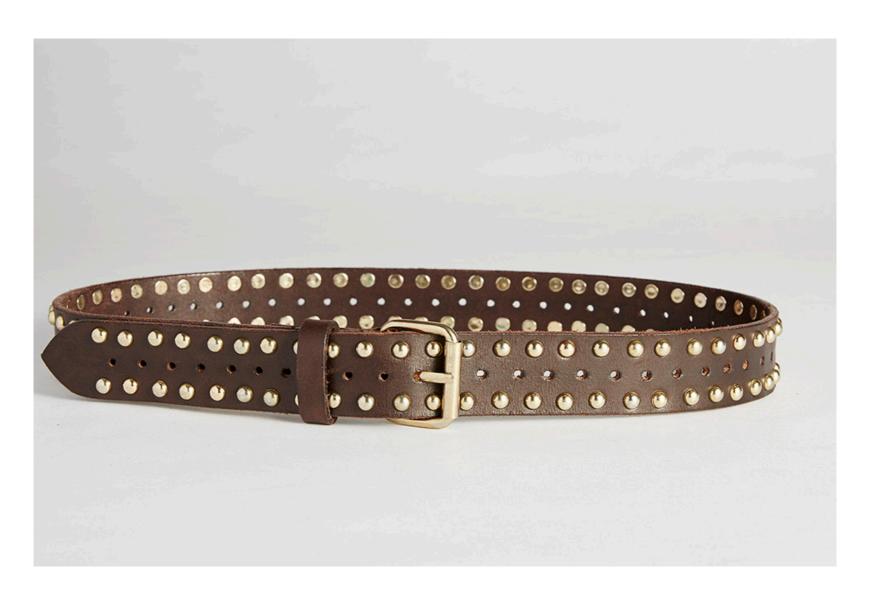

MIRANDA leather and stud belt 100% full grain leather Mocha with gold toned stud detail Cotton branded dust bag

HUDSON leather belt 100% full grain leather Embroidered detail Cotton branded dust bag

NOLAN leather and stud belt 100% full grain leather Green with leather cut work Cotton branded dust bag