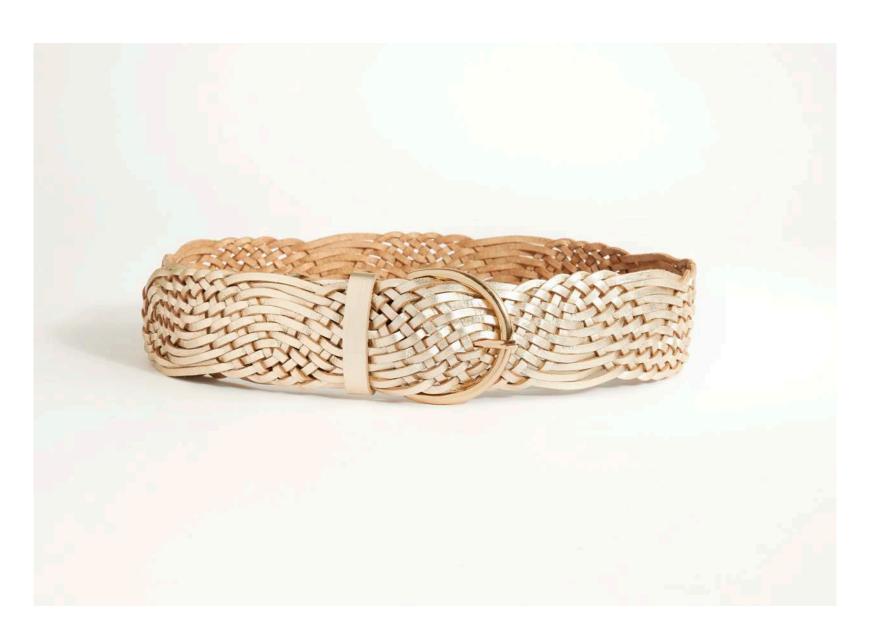

MIRANDA leather and stud belt 100% full grain leather Mocha with gold toned stud detail Cotton branded dust bag

HUDSON leather belt 100% full grain leather Embroidered detail Cotton branded dust bag

NOLAN leather and stud belt 100% full grain leather Green with leather cut work Cotton branded dust bag