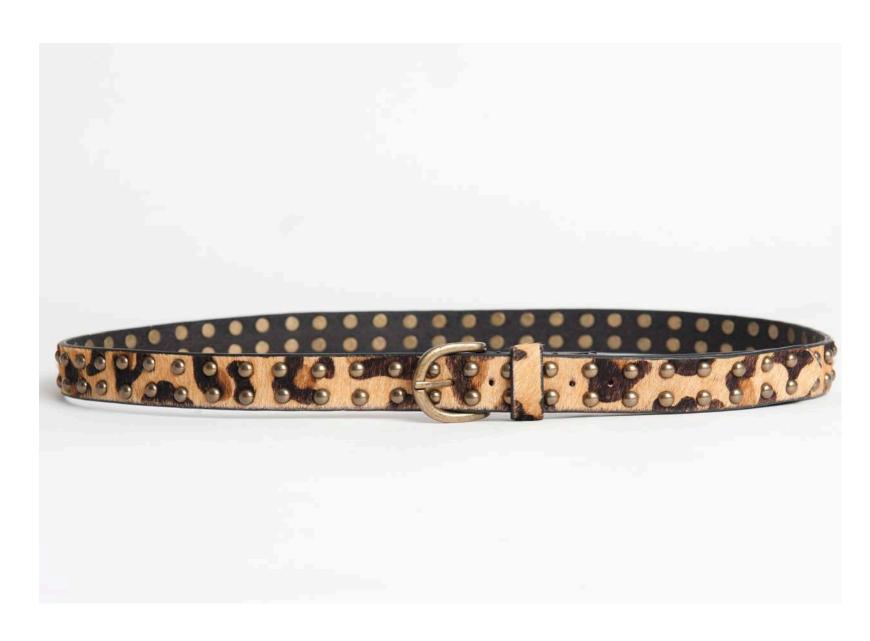

TOM leather belt 100% full grain leather Tan with gold toned buckle and Multi toned stud Cotton branded dust bag

PONY leather belt- Animal print 100% full grain leather Gold toned buckle and Stud Cotton branded dust bag